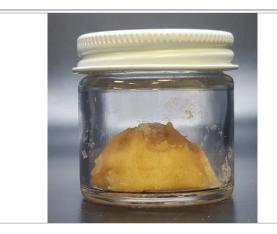

## Platinum Garlic Cookies Cold Cure

Sample ID: 2407APO3121.14350 Strain: Platinum Garlic Cookies Matrix: Concentrates & Extracts Type: Live Rosin Source Batch #: Produced: Collected: 07/18/2024 08:00 am Received: 07/18/2024 Completed: 07/22/2024 Batch #: C.PG240515CC.ROS Harvest Date: 05/02/2024

#### Platinum Garlic Cookies Cold Cure Produced:

Sample ID: 2407APO3121.14350 Strain: Platinum Garlic Cookies Matrix: Concentrates & Extracts Type: Live Rosin Source Batch #:

Apollo Labs 17301 North Perimeter Drive Scottsdale, AZ 85255